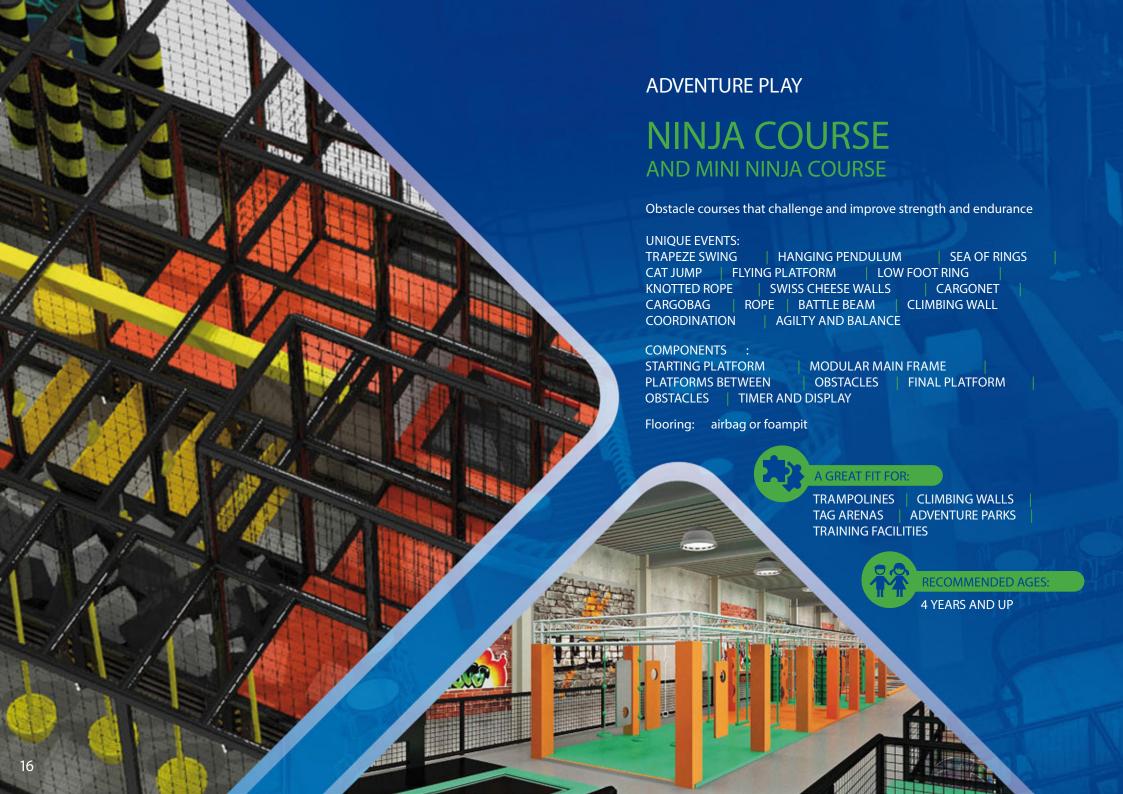

## ACTIVE PLAY

- Trampolines
- Interactive Jump
- Interactive Climb
- Ninja Course
- Air Trek/Ninja Ropes Course
- Laser Tag
- Laser Maze
- Climbing Walls
- Interactive Tag Arena
- Cyber Tower
- Aerial Assault
- Junior Tag
- Mini Golf
- Roll Glider
- Zip Line

- The easy movements through the rope course
- More than 45 unique events
- Height capacity attraction
- Low operation and maintenance costs