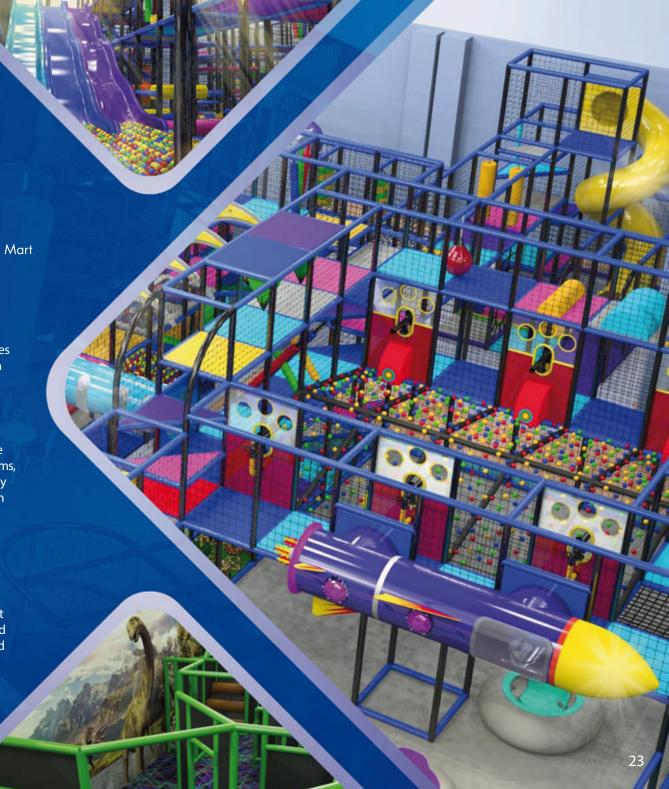

## CONTAINED SOFTPLAY

Playgrounds, **Customized With** 

- Slides
- Volcano
- Ballistic Area
- Multi Sport Court
- Kart Track

## **Toddler Area**

- Soft Stuff
- Tuff Stuff
- Play Panels

My Town

**Blocks Area** 

Mini Ninja

Kiddie Rides

## **PLAYGROUNDS**

- Play Mart Playgrounds are modular and custom made
- Big pallet of colors
- You may choose any theme the most popular are: | SPACE | PIRATE | CASTLE | URBAN CITY JUNGLE | UNDER THE SEA SAFARI FAIRY TALE ANCIENT TIMES , but there is so much more.
- The only limit for the size of your playgroud is your building:
  - As small as 50 sqm to more than 800 sqm
  - The height can reach over 8 m
  - The min. height is 2.4 m
  - Level one 2.13 m and subsequent levels of 1.6m. (min 1,22)