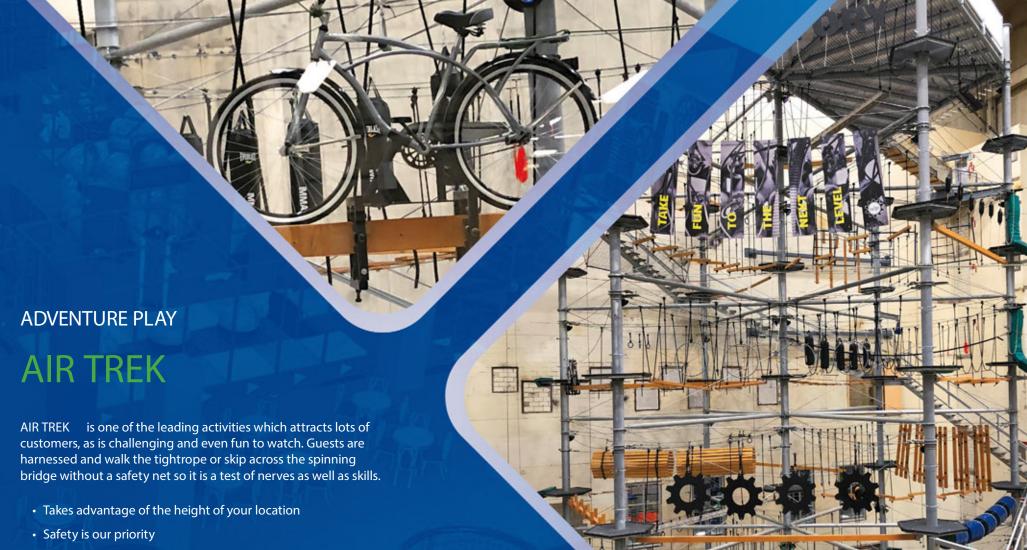

## ACTIVE PLAY

- Trampolines
- Interactive Jump
- Interactive Climb
- Ninja Course
- Air Trek/Ninja Ropes Course
- Laser Tag
- Laser Maze
- Climbing Walls
- Interactive Tag Arena
- Cyber Tower
- Aerial Assault
- Junior Tag
- Mini Golf
- Roll Glider
- Zip Line