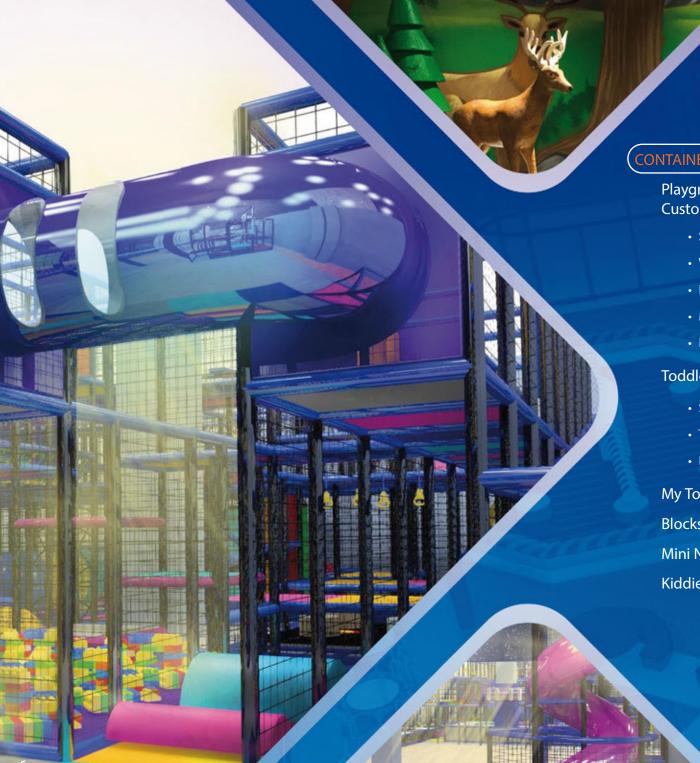

## CONTAINED SOFTPLAY

Playgrounds, **Customized With** 

- Slides
- Volcano
- Ballistic Area
- Multi Sport Court
- Kart Track

## **Toddler Area**

- Soft Stuff
- Tuff Stuff
- Play Panels

My Town

**Blocks Area** 

Mini Ninja

Kiddie Rides