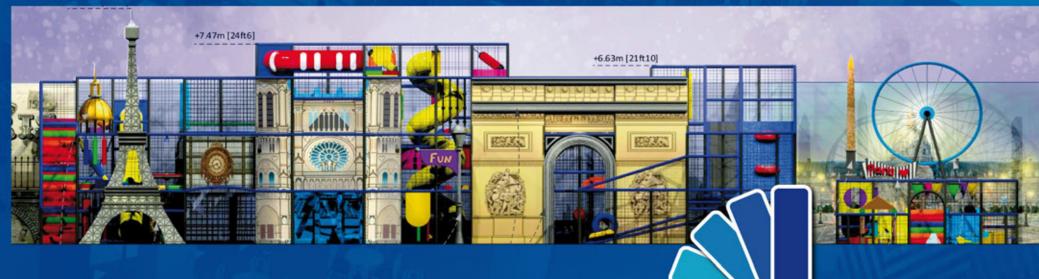

## **PLAYGROUNDS**

- Play Mart Playgrounds are modular and custom made
- Big pallet of colors
- You may choose any theme the most popular are: | SPACE | PIRATE | CASTLE | URBAN CITY JUNGLE | UNDER THE SEA SAFARI FAIRY TALE ANCIENT TIMES , but there is so much more.
- The only limit for the size of your playgroud is your building:
  - As small as 50 sqm to more than 800 sqm
  - The height can reach over 8 m
  - The min. height is 2.4 m
  - Level one 2.13 m and subsequent levels of 1.6m. (min 1,22)

## **PLAYGROUNDS**

CUSTOMIZE YOUR PLAYGROUND: VOLCANO | SLIDES | BALLISTIC

SLIDES:

SPIRAL | FAMILY | TURBO | DROP | SNOW | ROLLER

**CUSTOMIZE YOUR PLAYGROUND: SPORT COURT** KART ZONE **BLOCKS AREA** MINI NINJA Large Compass Pads (2)
Cliff Climber Maze Panels (7) Splat Pad Ropes Maze Stepping Stones Twist 'n Tangle Spider Web Climbing Puffy Pad Splat Pad 2ft6 Access Gate Foam Obstacle Room Tower Snakes (3) Soccer Goals (2) Cushion Cube Room 20ft x 40ft Sport Turf Courtyard Access Gate **Kart Track Sport Court** 8ft x 6ft9 Toucan Mural 13ft9 Helix Slide Cushion Cube Crawl Dodge 'n Ducks (3)= Splat Pad -Soft Landing Mat Triangle Decks Turbo Tube Slide Climb w/ clear tops 12ft x 7ft Climbing Wall Elec. Kart Track 7ft Hole Thick Climbing Wall-Landing Mat 11ft Wave Moonwalk Entrance Slides - 3 Climb Panel lanes Spider Web Climbing Elec. Karts (5) Access Gate Hole 4ft x 6ft9 Entrance Rock Wall Murals Soft Landing Mat Soft Landing Mat Panel (8) 8ft x 6ft9 Underwater Mural (2)