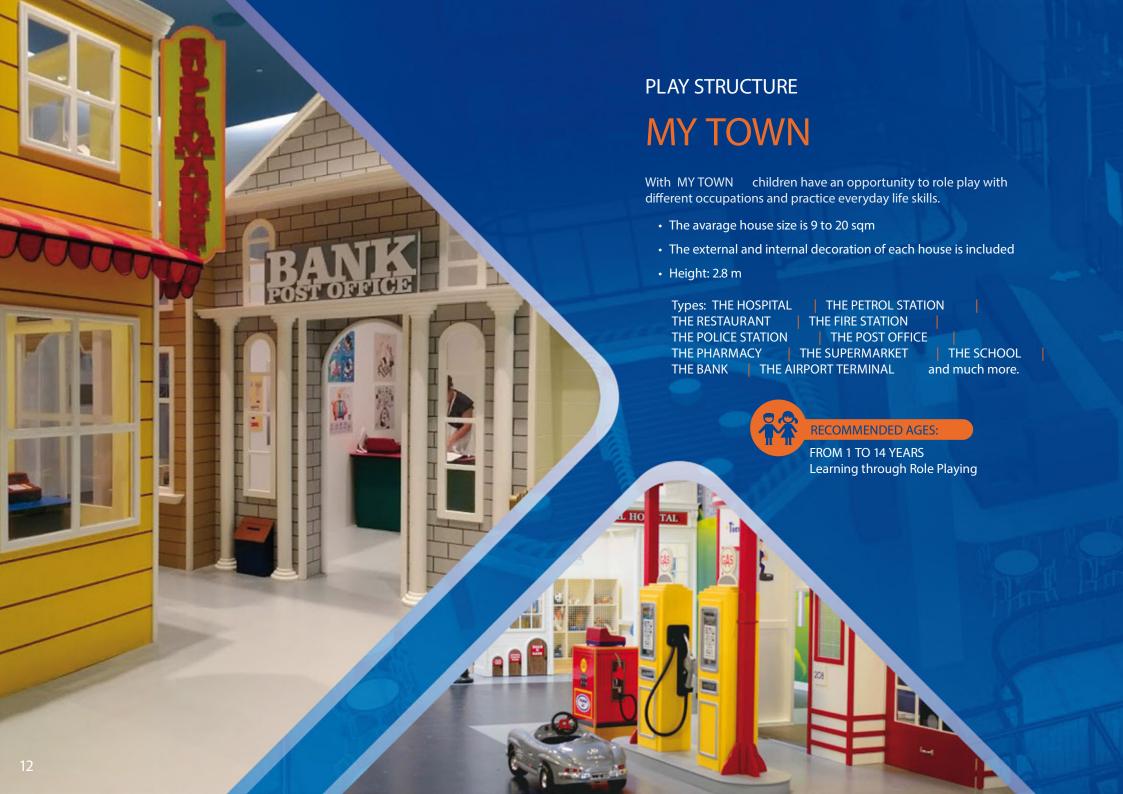

## **Toddler Area**

- Soft Stuff
- Tuff Stuff
- Play Panels

My Town

**Blocks Area** 

Mini Ninja

Kiddie Rides