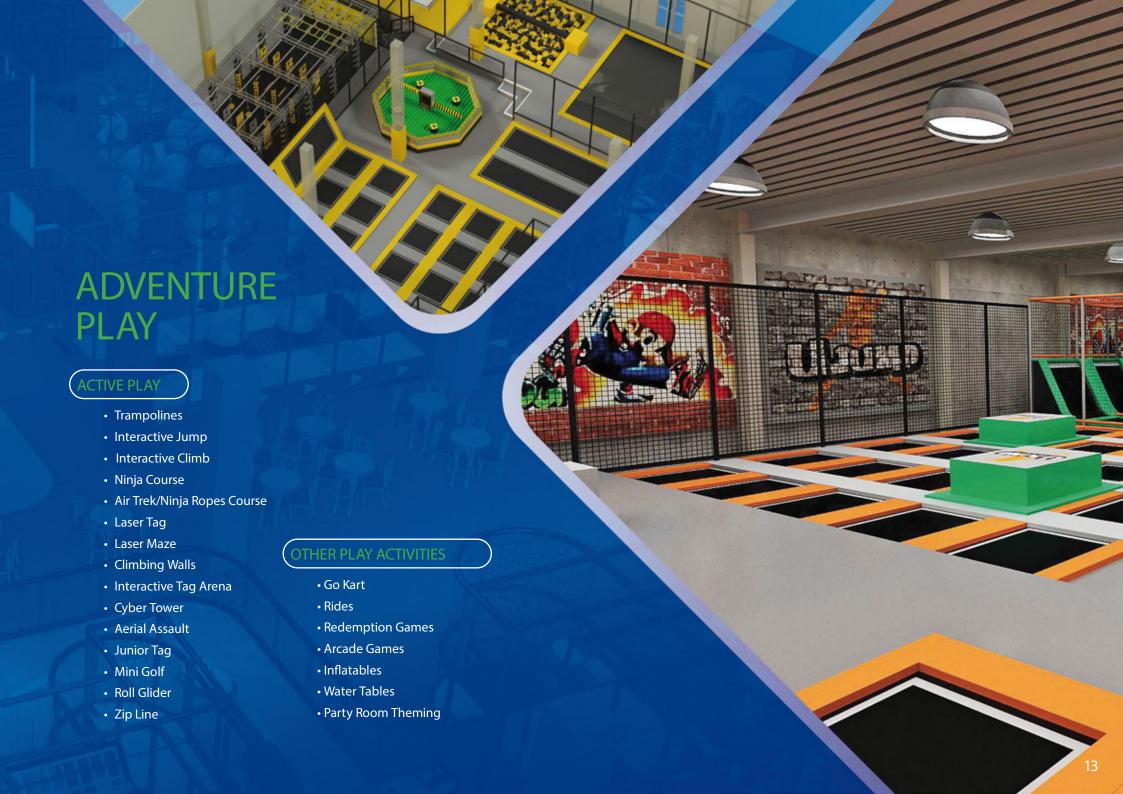

## ACTIVE PLAY

- Trampolines
- Interactive Jump
- Interactive Climb
- Ninja Course
- Air Trek/Ninja Ropes Course
- Laser Tag
- Laser Maze
- Climbing Walls
- Interactive Tag Arena
- Cyber Tower
- Aerial Assault
- Junior Tag
- Mini Golf
- Roll Glider
- Zip Line

- Go Kart
- Rides
- Redemption Games
- Arcade Games
- Inflatables
- Water Tables
- Party Room Theming