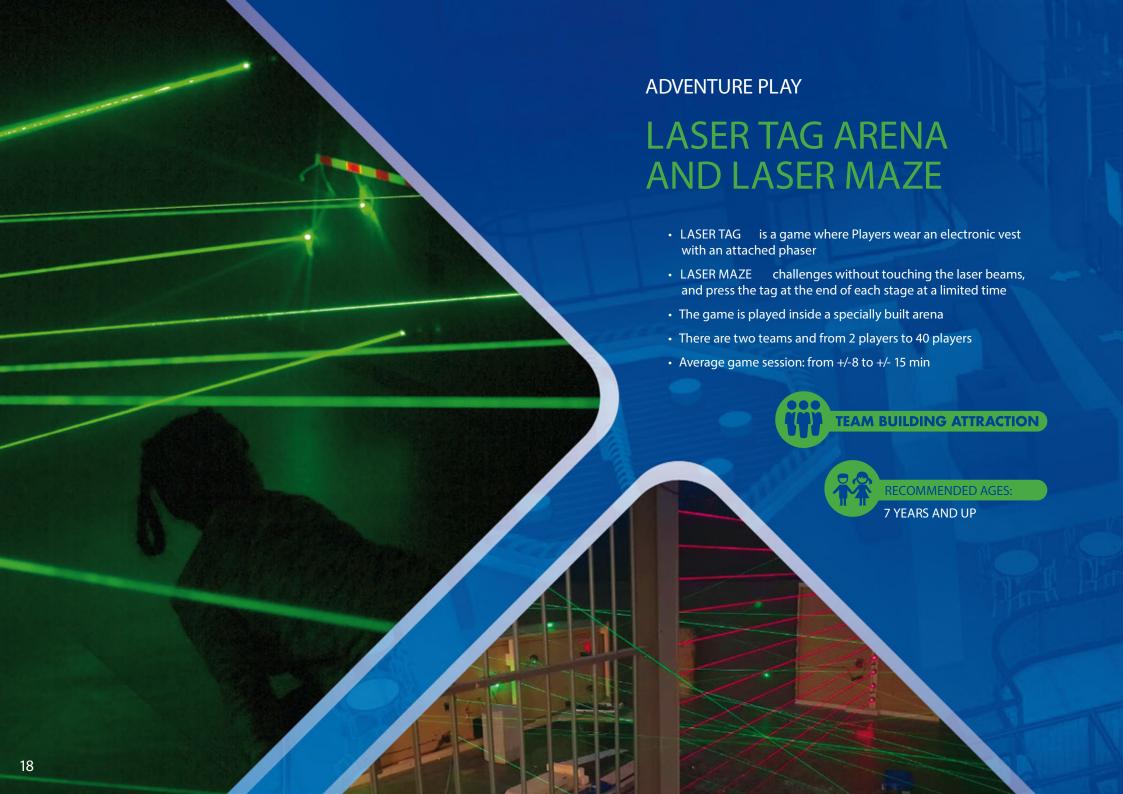

## ACTIVE PLAY

- Trampolines
- Interactive Jump
- Interactive Climb
- Ninja Course
- Air Trek/Ninja Ropes Course
- Laser Tag
- Laser Maze
- Climbing Walls
- Interactive Tag Arena
- Cyber Tower
- Aerial Assault
- Junior Tag
- Mini Golf
- Roll Glider
- Zip Line