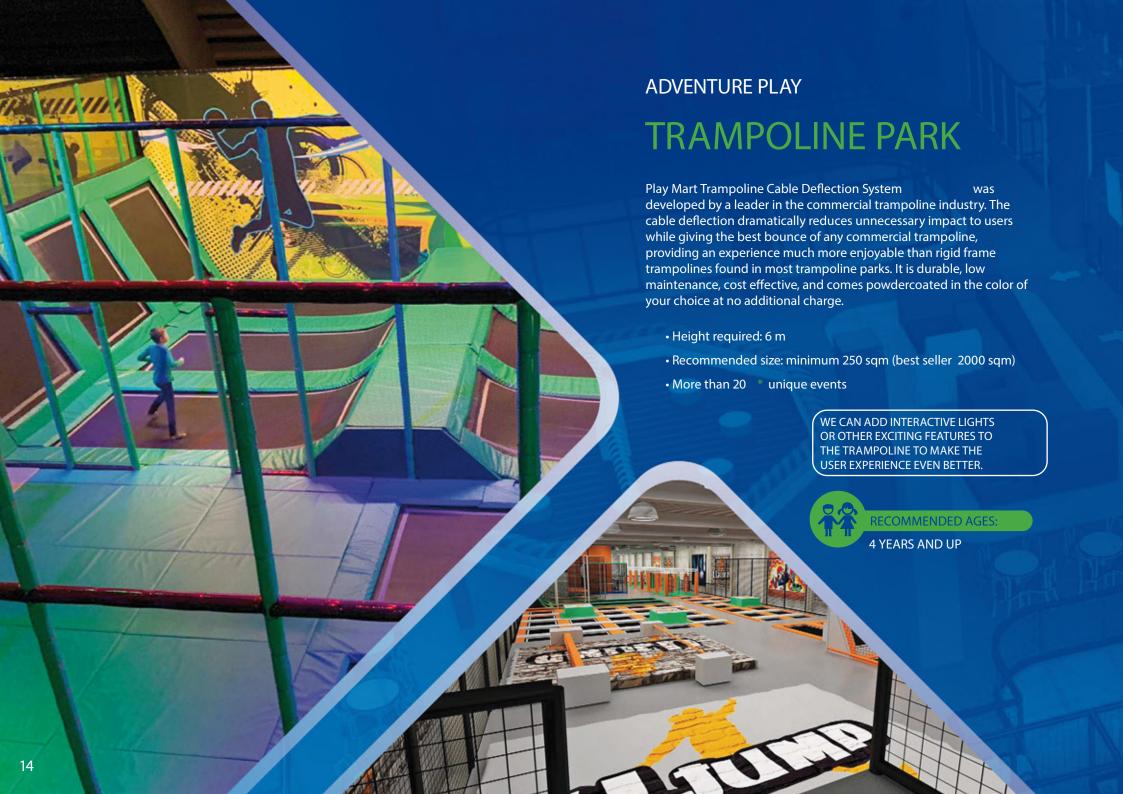

## ACTIVE PLAY

- Trampolines
- Interactive Jump
- Interactive Climb
- Ninja Course
- Air Trek/Ninja Ropes Course
- Laser Tag
- Laser Maze
- Climbing Walls
- Interactive Tag Arena
- Cyber Tower
- Aerial Assault
- Junior Tag
- Mini Golf
- Roll Glider
- Zip Line