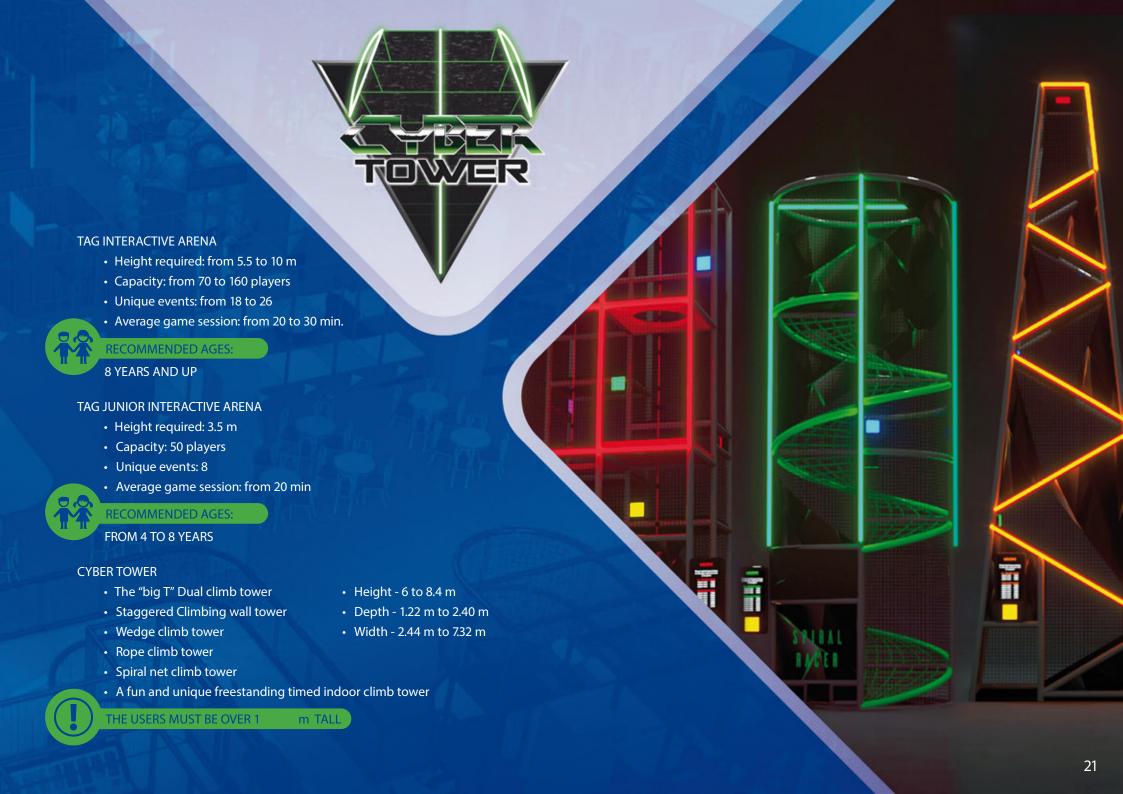

## ACTIVE PLAY

- Trampolines
- Interactive Jump
- Interactive Climb
- Ninja Course
- Air Trek/Ninja Ropes Course
- Laser Tag
- Laser Maze
- Climbing Walls
- Interactive Tag Arena
- Cyber Tower
- Aerial Assault
- Junior Tag
- Mini Golf
- Roll Glider
- Zip Line

- The easy movements through the rope course
- More than 45 unique events
- Height capacity attraction
- Low operation and maintenance costs

### **AERIAL ASSAULT**

- Hight requiered 5.2m
- Width requiered from 19.5 m
- Interactive Climbing Wall
- Tags system used
- Fall protection not needed
- Foam Pit Soft landing
- Capacity from 7 players

### **CLIMBING WALL**

- Standard heights: 6, 7 or 8 m
- Autodelay Devices
- Fall protection
- Theming available
- Custom heights are available upon request
- Capacity per wall from 1 to 4 players

FREQUENTLY ASKED QUESTIONS