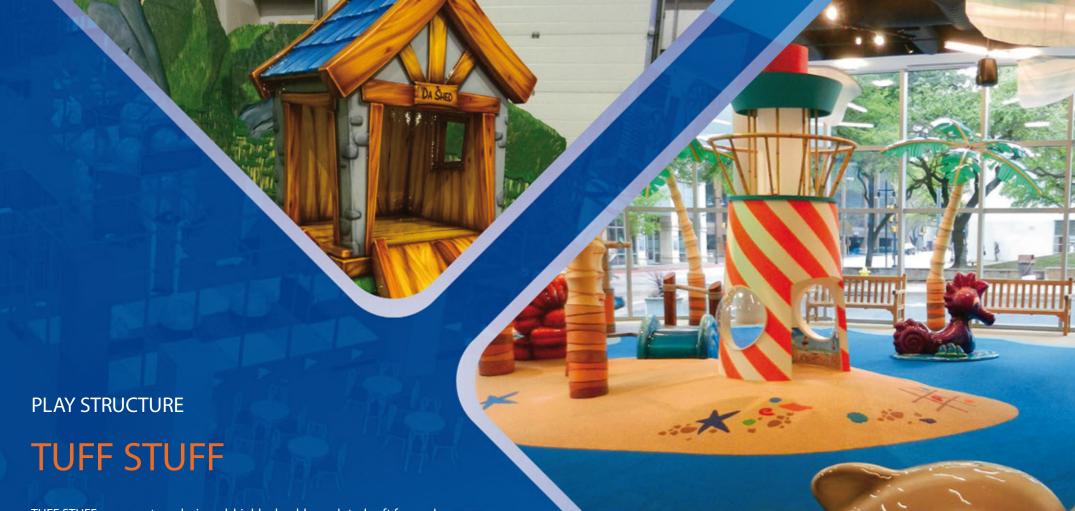

TUFF STUFF are custom designed, highly durable, sculpted soft foam play components that have a smooth finish which is naturally antibacterial.

- Add in the themed carpet, safety flooring, padded seating and walls
  with play panels, the shoe keepers, some signage and you have the
  ultimate interactive play experience that is safe, healthy and fun.
- Easy to clean and eye catching designs. ALL CUSTOM DESIGNED.