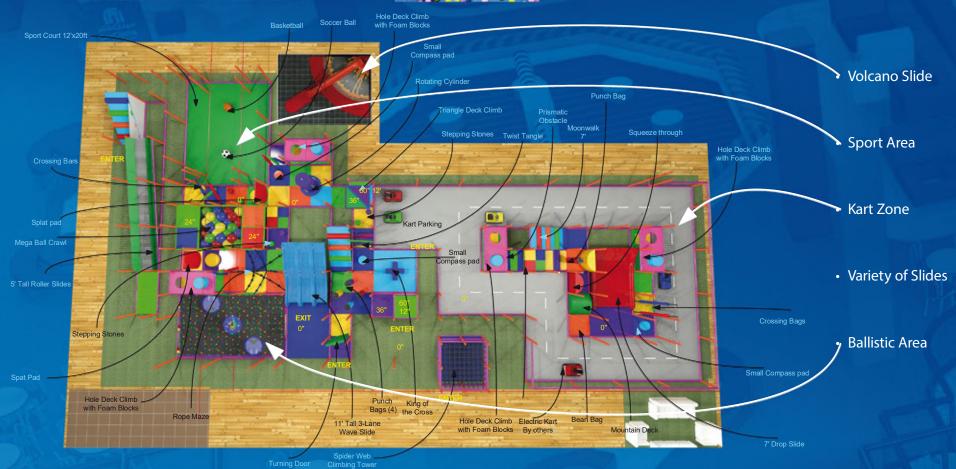

## CONTAINED SOFTPLAY

Playgrounds, **Customized With** 

- Slides
- Volcano
- Ballistic Area
- Multi Sport Court
- Kart Track

## **PLAYGROUNDS**

CUSTOMIZE YOUR PLAYGROUND: VOLCANO | SLIDES | BALLISTIC

SLIDES:

SPIRAL | FAMILY | TURBO | DROP | SNOW | ROLLER

**CUSTOMIZE YOUR PLAYGROUND: SPORT COURT** KART ZONE **BLOCKS AREA** MINI NINJA Large Compass Pads (2)
Cliff Climber Maze Panels (7) Splat Pad Ropes Maze Stepping Stones Twist 'n Tangle Spider Web Climbing Puffy Pad Splat Pad 2ft6 Access Gate Foam Obstacle Room Tower Snakes (3) Soccer Goals (2) Cushion Cube Room 20ft x 40ft Sport Turf Courtyard Access Gate **Kart Track Sport Court** 8ft x 6ft9 Toucan Mural 13ft9 Helix Slide Cushion Cube Crawl Dodge 'n Ducks (3)= Splat Pad -Soft Landing Mat Triangle Decks Turbo Tube Slide Climb w/ clear tops 12ft x 7ft Climbing Wall Elec. Kart Track 7ft Hole Thick Climbing Wall-Landing Mat 11ft Wave Moonwalk Entrance Slides - 3 Climb Panel lanes Spider Web Climbing Elec. Karts (5) Access Gate Hole 4ft x 6ft9 Entrance Rock Wall Murals Soft Landing Mat Soft Landing Mat Panel (8) 8ft x 6ft9 Underwater Mural (2)