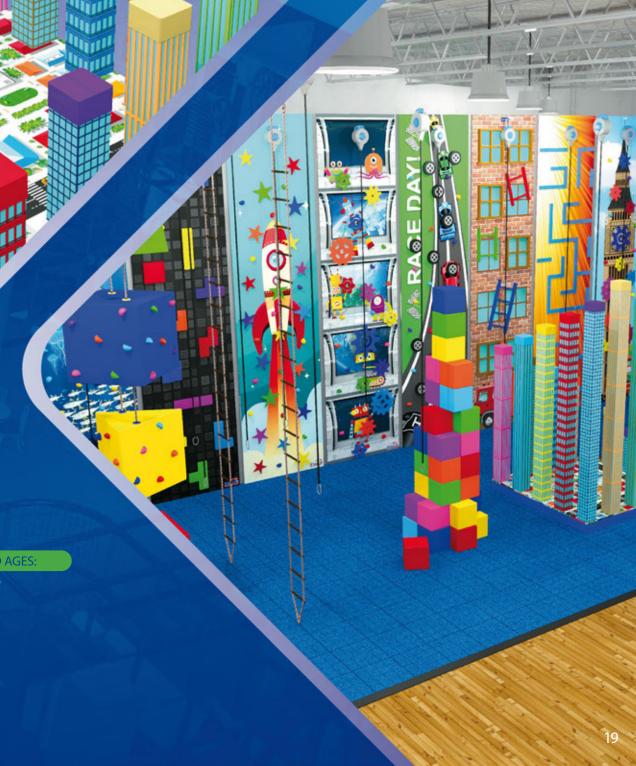

## **Toddler Area**

- Soft Stuff
- Tuff Stuff
- Play Panels

My Town

**Blocks Area** 

Mini Ninja

Kiddie Rides

## **PLAYGROUNDS**

CUSTOMIZE YOUR PLAYGROUND: VOLCANO | SLIDES | BALLISTIC

SLIDES:

SPIRAL | FAMILY | TURBO | DROP | SNOW | ROLLER

**CUSTOMIZE YOUR PLAYGROUND: SPORT COURT** KART ZONE **BLOCKS AREA** MINI NINJA Large Compass Pads (2)
Cliff Climber Maze Panels (7) Splat Pad Ropes Maze Stepping Stones Twist 'n Tangle Spider Web Climbing Puffy Pad Splat Pad 2ft6 Access Gate Foam Obstacle Room Tower Snakes (3) Soccer Goals (2) Cushion Cube Room 20ft x 40ft Sport Turf Courtyard Access Gate **Kart Track Sport Court** 8ft x 6ft9 Toucan Mural 13ft9 Helix Slide Cushion Cube Crawl Dodge 'n Ducks (3)= Splat Pad -Soft Landing Mat Triangle Decks Turbo Tube Slide Climb w/ clear tops 12ft x 7ft Climbing Wall Elec. Kart Track 7ft Hole Thick Climbing Wall-Landing Mat 11ft Wave Moonwalk Entrance Slides - 3 Climb Panel lanes Spider Web Climbing Elec. Karts (5) Access Gate Hole 4ft x 6ft9 Entrance Rock Wall Murals Soft Landing Mat Soft Landing Mat Panel (8) 8ft x 6ft9 Underwater Mural (2)