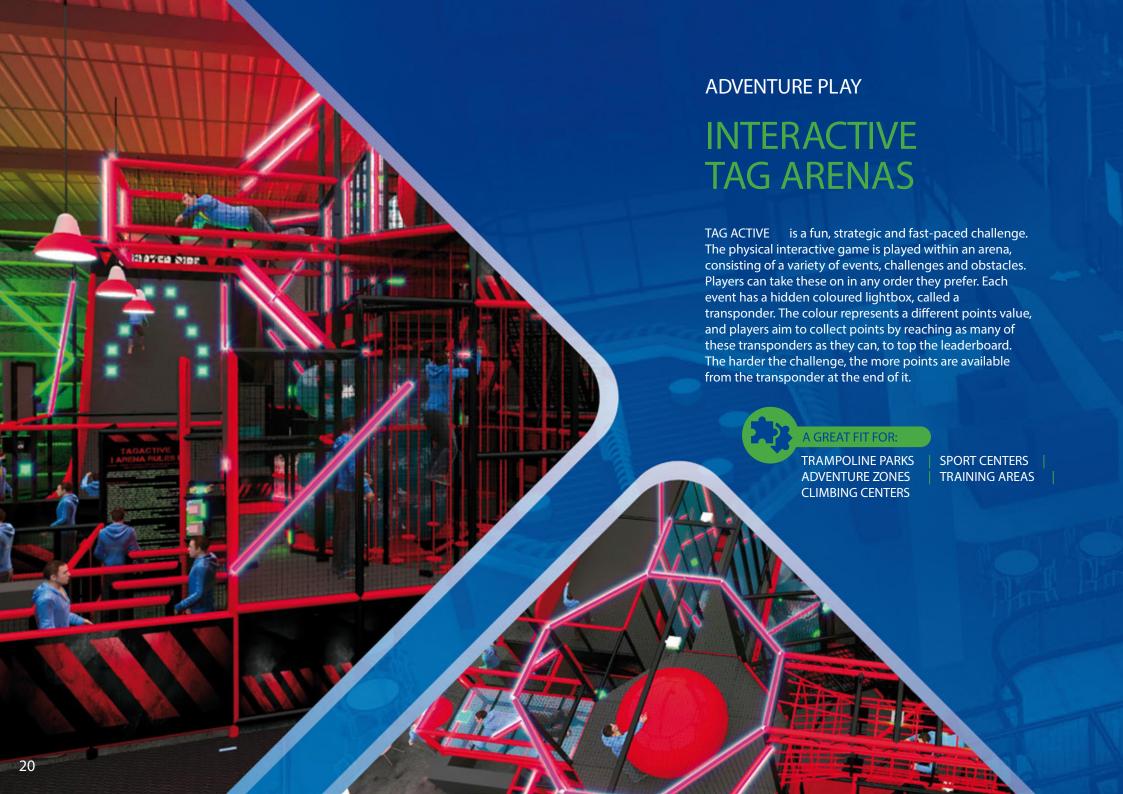

## ACTIVE PLAY

- Trampolines
- Interactive Jump
- Interactive Climb
- Ninja Course
- Air Trek/Ninja Ropes Course
- Laser Tag
- Laser Maze
- Climbing Walls
- Interactive Tag Arena
- Cyber Tower
- Aerial Assault
- Junior Tag
- Mini Golf
- Roll Glider
- Zip Line

- The easy movements through the rope course
- More than 45 unique events
- Height capacity attraction
- Low operation and maintenance costs