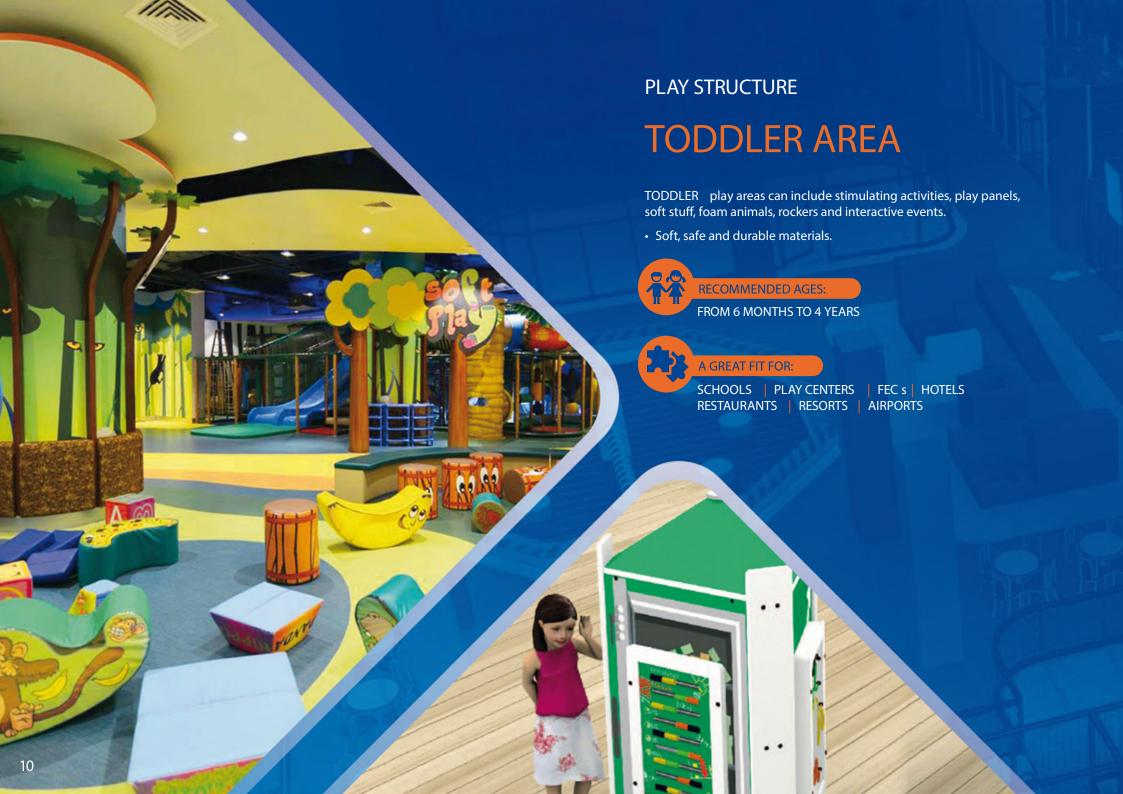

## **Toddler Area**

- Soft Stuff
- Tuff Stuff
- Play Panels

My Town

**Blocks Area** 

Mini Ninja

Kiddie Rides